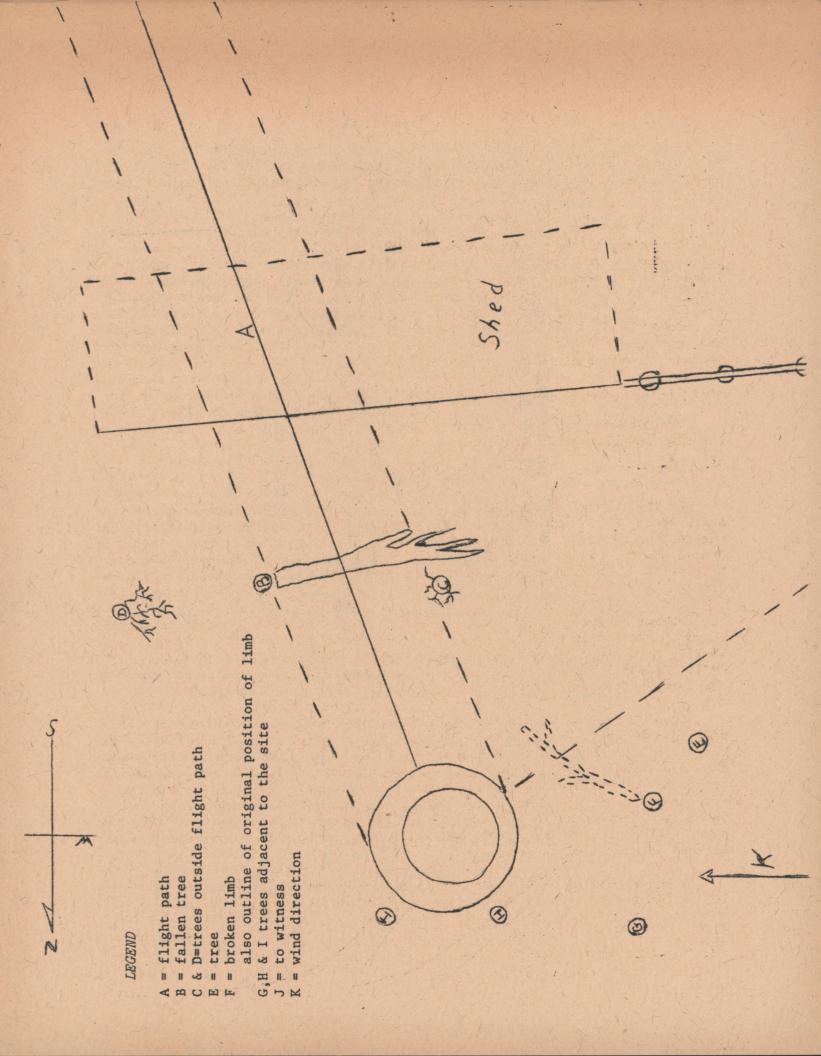

Ronald, and his dog, continued to work in the sheep pen. Suddenly, the boy heard a rumbling sound and saw a brilliantly illuminated object. Neither Ronald nor the dog noticed the object prior to the sound. The object was iluminated from top to bottom by multi-colored light. The illumination did not come from individual lights, but rather from a mass of varied colors over the entire surface. An actual metallic surface could not be seen; however, the boy could make out a definite shape. The object appeared to be slightly domed at the top and base, with a slight bulge at the center, and a bright glow between the base and ground. At no time did the witness see the object touch the ground.

The witness, about seventy five feet from the object, had a fairly good view of it. Upon seeing the object, the boy stood quite still, and noted that the dog had become very quiet. Ronald said that the blue, red and orange object had an estimated diameter of nine feet and appeared to be about ten feet high. He could not see any surface details because of the brilliant glow. The light from the object illuminated the nearby trees and ground. In fact, the boy said that it hurt his eyes when he looked directly at the object.

Ronald likened the sound to that of an old vibrating washing machine After several minutes, the object brightened and enlarged at the base. The object then began to ascend at considerable speed at approximately a 25° angle, passing over a nearby shed by about four feet. As it cleared the shed the sound changed to a high pitched sound similar to a jet aircraft. As the sound changed, the boy suddenly became blind! He said he lost his vision completely. I asked him if he could see spots in his vision as one would following a photographic flash. He said he could not. While unable to see, Ronald did not move. He said that he remained aware of his surroundings and that he could hear the sound of the object fading into the distance.

After what seemed to be several minutes, 2 the boy began to regain his sight. 3 He saw the object in the sky and ran to the house, frightened and excited. He told his parents that a "flying saucer or something" had landed and could atill be seen in the sky. Mr. and Mrs. Johnson both stated that they did not believe the boy at first. Ronnie then became very aggravated. Mr. Johnson went outside and saw a bright light in the southern sky. He called to the others and all three observed the light at 180° due south. They described the light as being very bright and at least one half the apparent diameter of the full moon. I asked if it would have been as bright and large as an automobile light 100 feet away. They thought it would be larger and brighter. As they observed the light, which was the color of an arc welder,

it decreased in size, moving into the distance. They watched the light for brief time and then proceeded to the landing site. They did not see the object again.

As Mr. and Mrs. Johnson and Ronald walked around the shed adjacent to the site they saw, in the darkness, a glowing circle. The soil surface glowed a bright gray-white. Portions of nearby trees also glowed. Then, Mr. and Mrs. Johnson both touched the ring surface. The texture felt strange, like a slick crust, as if the soil had been crystallized. Mrs. Johnson noticed an immediate numbing at her fingertips. She rubbed her hand against her leg in an attempt to remove the dirt and that portion of her leg also became numb. She likened the numbness to that of a local anesthetic. This condition prevented Mrs. Johnson from taking pulse readings on patients at the rest home where she works. This condition lasted about two weeks. Mr. Johnson also noted the numbness in his fingers; however, his numbness left about four days later.

I began talking with young Ronald and discussed the observation as long as the limited time would permit. He seemed sincere, but not too interested in

... continued

K FLIGHT PATH OBJECT AND SURROUNDING AREA SKETCHED BY RONALD JOHNSON SHED ORIGINAL POSITION OF FALLEN TREE